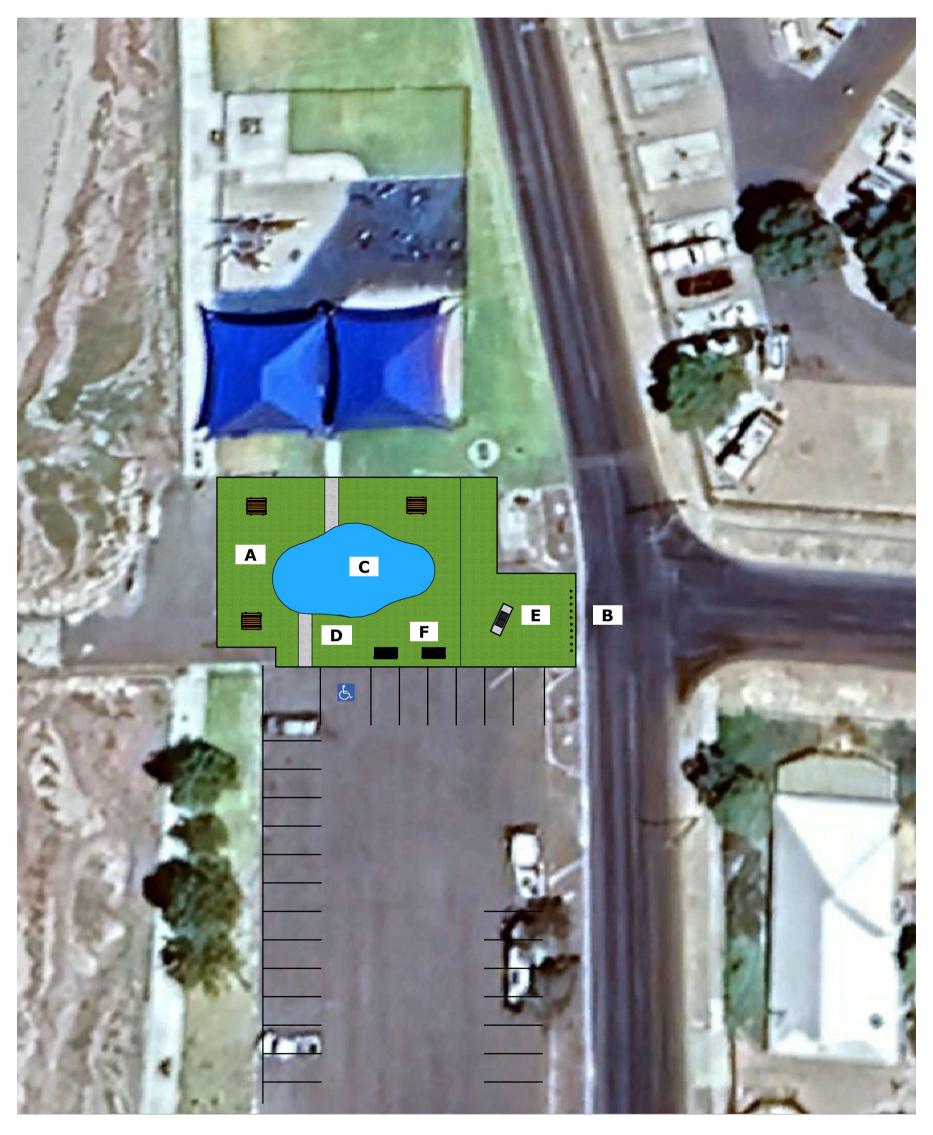

## **Proposed O'Loughlin Terrace Playground Extension**

- A Extension of Existing Lawned Area by 17.5 metres Into Existing Foster Car Park to O'Loughlin Terrance. Extension of Existing Playground Boundary Fencing along existing alignment to end of extend lawned area
- B Closure of Carpark Entrance at Day Terrace with Installation of Heavy Duty Bollards or Concrete Planter Boxes
- C Installation of Button Activated Zero Depth Splash Pad
- D Concrete Access Path From Carpark to Splash Pad and Connecting path to Playground
- E Installation of Electric Barbecue outside of Fenced Area
- F Installation of Bench Seating and Picnic Settings through new area