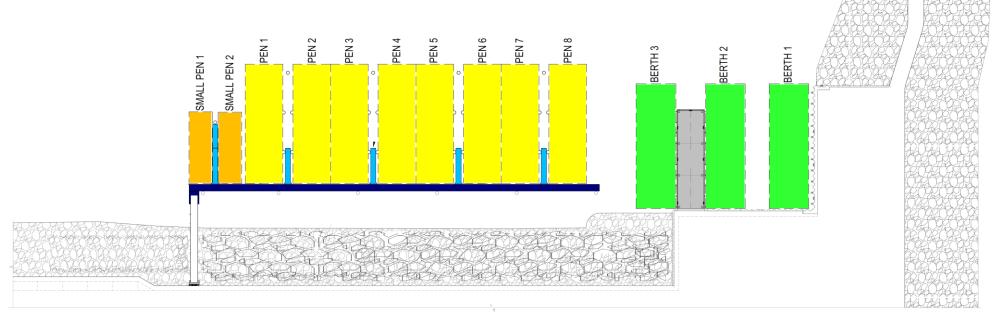

## **ANNEXURE B**

| PEN DESIGN REQUIREMENTS/PARAMETERS                             |          |                          |        |                        |
|----------------------------------------------------------------|----------|--------------------------|--------|------------------------|
|                                                                |          | DESIGN VESSEL PARAMETERS |        |                        |
| PEN TYPE                                                       | PEN Nos. | DISPLACEMENT             | L.0.A. | BREADTH                |
| LARGE VESSEL PENS                                              | 1-8      | 245 TONNES               | 30m    | 9.5m (11.1m FOR PEN 8) |
| SMALL VESSEL PENS                                              | 1-2      | 35 TONNES                | 18 m   | 5.5m                   |
| DESIGN BERTHING PARAMETERS: NORMAL BERTHING VELOCITY = 0.25m/s |          |                          |        |                        |
| ABNORMAL BERTHING FACTOR = 1.75                                |          |                          |        |                        |

Thevenard Marina Facility - Marina Pen and Wharf Berth Plan